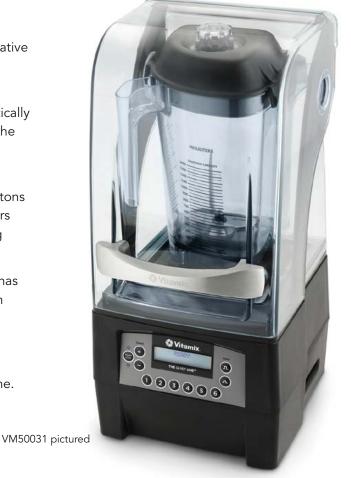

## The Quiet One®

On-Counter Model: VM50031, In-Counter Model: VM51024

The ultimate blender with unparalleled sound reduction, exceptional beverage blends and improved speed of service.

## **Features**

- Up to 4 times quieter than the competition due to innovative vibration dampening technology creates Vitamix quality drinks in a more enjoyable customer atmosphere.
- Magnetically secured floating sound enclosure is dramatically easier to clean and disassemble. No screws to damage the enclosure. No parts to lose.
- Variable speed control and automatic shut-off provide flexibility in creating endless recipes. The 6 program buttons with 34 optimized programs in memory provide operators with easy, consistent drinks every time. Custom blending programs can easily be created for signature drinks.
- Advance® container reduces blend and pour time, and has a longer blade life resulting in time and cost savings with improved customer experience.
- Designed for high performance and durability. Air management and powerful ~3 peak output HP motor reduces noise, improves reliability and reduces down time.