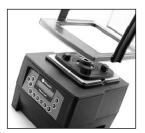

Magnetically secured back cover makes it easy to clean.

Blueberry peach smoothie.