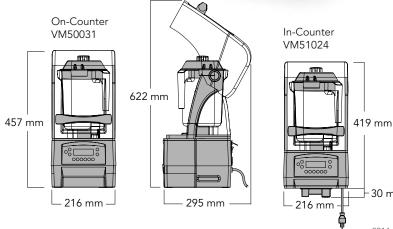

## The Quiet One®

On-Counter Model: VM50031, In-Counter Model: VM51024

The ultimate blender with unparalleled sound reduction, exceptional beverage blends and improved speed of service.

-30 mm

0914